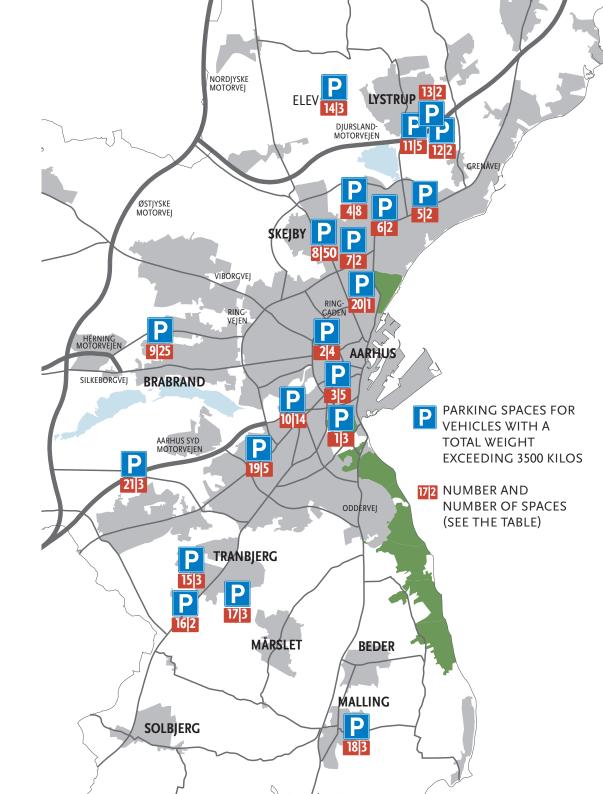

# **OVERVIEW**

Below is an overview of all parking spaces for vehicles with a total weight exceeding 3500 kilos in the City of Aarhus.

| AREA                 | NO. | PLACE                                                       | NUMBER<br>OF<br>SPACES |
|----------------------|-----|-------------------------------------------------------------|------------------------|
| URBAN AREA<br>AARHUS | 1   | HAVREBALLE SKOVVEJ<br>(BEHIND TIVOLI FRIHEDEN -ONLY BUSSES) | 3                      |
|                      | 2   | DOLLERUPVEJ (ONLY BUSSES)                                   | 4                      |
|                      | 3   | VALDEMARSGADE (ONLY BUSSES - 30 MIN.)                       | 5                      |
| VEJLBY               | 4   | SINDALSVEJ (BY NUMBER 15-29)                                | 8                      |
|                      | 5   | nordlandsvej (west of enemærket)                            | 2                      |
|                      | 6   | VIENGEVEJ (NORTH OF RAVNSØVEJ)                              | 2                      |
| SKEJBY               | 7   | SKEJBYVEJ (OPPOSITE SKEJBYGÅRDSVEJ)                         | 2                      |
|                      | 8   | GRAHAM BELLS VEJ                                            | 50                     |
| BRABRAND             | 10  | SINTRUPVEJ                                                  | 25                     |
| ÅBY                  | 11  | HUGINSVEJ/LOKESVEJ                                          | 14                     |
| LYSTRUP              | 12  | SKAVHOLMVEJ                                                 | 5                      |
|                      | 13  | LÆGÅRDSVEJ                                                  | 2                      |
|                      | 14  | HOVMARKEN                                                   | 2                      |
| ELEV                 | 15  | KOLDKILDE                                                   | 3                      |
| TRANBJERG            | 16  | SKOVGÅRDSVÆNGET                                             | 3                      |
|                      | 17  | ORHOLT ALLÉ                                                 | 2                      |
|                      | 18  | TRANKÆRGÅRDSVEJ                                             | 3                      |
| MALLING              | 19  | FLØJSTRUPVEJ                                                | 3                      |
| VIBY                 | 20  | AT THE STADIUM                                              | 5                      |
| CHRISTIANBJERG       | 21  | BETHESDAVEJ                                                 | 1                      |
| STAVTRUP             | 22  | ORMSLEVVEJ (UNDER THE MOTORWAY)                             | 3                      |